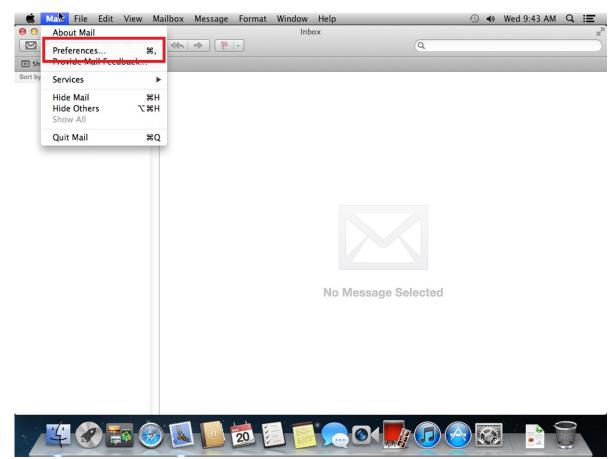

## MAIL APP (MAC OS X)

| 📫 Mail File Edit View        | Mailbox Message      | Format Window Help                                                                                                                                                                                                             | 🕙 🔹 Wed 9:45 AM 🔍 \Xi |
|------------------------------|----------------------|--------------------------------------------------------------------------------------------------------------------------------------------------------------------------------------------------------------------------------|-----------------------|
| 000                          |                      | Inbox                                                                                                                                                                                                                          |                       |
|                              | 000                  | Accounts                                                                                                                                                                                                                       |                       |
| Show Inbox Sent Sort by Date | General Accounts Jun | k Mail Fonts & Colors Viewing Composing Signatures Rule                                                                                                                                                                        | rs                    |
|                              | A RUNG               | Add Account<br>You'll be guided through the steps to set up an<br>additional account.<br>To get started, provide the following information:<br>Full Name: Test Numerique<br>Email Address: test@numerique.ca<br>Password: •••• |                       |
|                              | ?                    | Cancel Go Back C                                                                                                                                                                                                               | ontinue               |
|                              | + -                  |                                                                                                                                                                                                                                | ?                     |
|                              |                      |                                                                                                                                                                                                                                |                       |
|                              |                      | 2 1 1                                                                                                                                                                                                                          |                       |
|                              |                      |                                                                                                                                                                                                                                |                       |