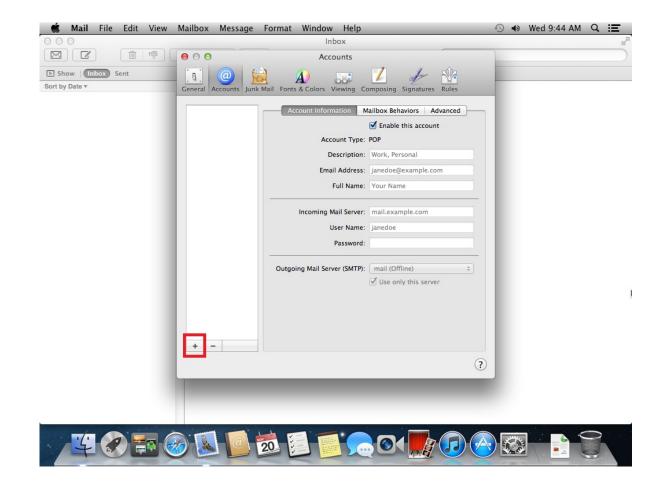

| 🗯 Mail File Edit View | Mailbox Message Format Window Help                                           | 🕙 🚸 Wed 9:46 AM 🔍 📰 |
|-----------------------|------------------------------------------------------------------------------|---------------------|
| 000                   | Inbox                                                                        | M.                  |
|                       | O O O Accounts                                                               |                     |
| Show Inbox Sent       |                                                                              |                     |
| Sort by Date *        | General Accounts Junk Mail Fonts & Colors Viewing Composing Signatures Rules |                     |
|                       | Incoming Mail Server                                                         |                     |
|                       | Account Type: POP ‡                                                          |                     |
|                       | Description: mail.nomdedomaine.com                                           |                     |
|                       | Incoming Mail Server: mail.nomdedomaine.com                                  |                     |
|                       | User Name: test@numerique.ca                                                 |                     |
|                       | Password: ••••                                                               |                     |
|                       |                                                                              |                     |
|                       |                                                                              |                     |
|                       | Charmen Stranger                                                             |                     |
|                       | COMERCING.                                                                   |                     |
|                       |                                                                              |                     |
|                       | ? Cancel Go Back Continue                                                    |                     |
|                       |                                                                              |                     |
|                       | + -                                                                          |                     |
|                       | (?                                                                           |                     |
|                       |                                                                              |                     |
|                       |                                                                              |                     |
|                       |                                                                              |                     |
|                       |                                                                              |                     |
|                       | 8 🛽 🖉 🔝 📔 🔂 💬 🖉 🥖                                                            |                     |
|                       |                                                                              |                     |