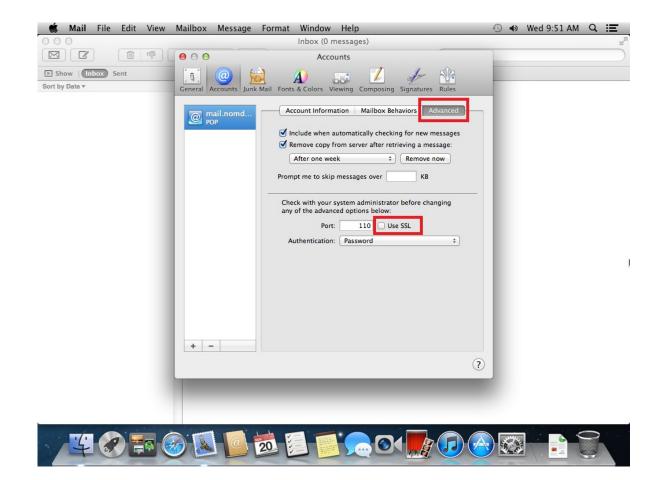

| 🗯 Mail File Edit View        | Mailbox Message Format Window Help                                           | 🕙 📣 Wed 9:47 AM 🔍 📰 |
|------------------------------|------------------------------------------------------------------------------|---------------------|
| 000                          | Inbox                                                                        | R <sub>21</sub>     |
|                              | O O O Accounts                                                               |                     |
| Show Inbox Sent Sort by Date | General Accounts Junk Mail Fonts & Colors Viewing Composing Signatures Rules | -                   |
|                              | Outgoing Mail Server                                                         |                     |
|                              | Description: mail.nomdedomaine.com                                           |                     |
|                              | Outgoing Mail Server: mail.nomdedomaine.co                                   |                     |
|                              | Use only this server                                                         |                     |
|                              | Use Authentication                                                           |                     |
|                              | User Name: test@numerique.ca                                                 |                     |
|                              | Password: ••••                                                               |                     |
|                              | COMERCING                                                                    |                     |
|                              | (?) Cancel Go Back Continue                                                  |                     |
|                              | + -                                                                          |                     |
|                              | (?                                                                           |                     |
|                              |                                                                              |                     |
|                              |                                                                              |                     |
|                              |                                                                              |                     |
| 485                          |                                                                              |                     |